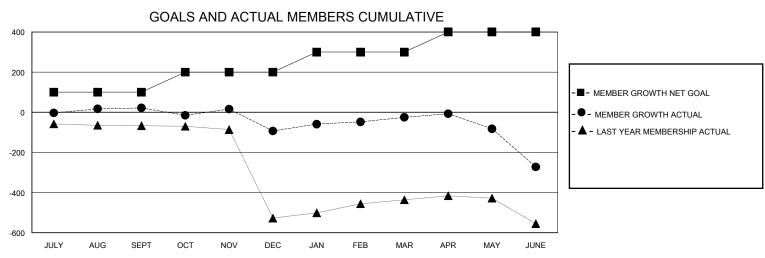

## District 318 B

Results as of: 6/30/2020

289

56

| GMT:                  |               | LOC       | CATION INDIA  | GMT CA                |                        |                         |                                                    |  |
|-----------------------|---------------|-----------|---------------|-----------------------|------------------------|-------------------------|----------------------------------------------------|--|
| Clubs                 |               |           |               | Members               |                        |                         |                                                    |  |
| RESULTS FOR 2019-2020 |               |           |               | RESULTS FOR 2019-2020 |                        |                         |                                                    |  |
| QUARTER               | NEW CLUB GOAL | NEW CLUBS | DROPPED CLUBS | QUARTER MEME          | BER GROWTH NET<br>GOAL | MEMBER GROWTH<br>ACTUAL | DROPPED<br>MEMBERS ACTUAL<br>(including transfers) |  |
| JULY/AUG/SEPT         | 6             | 1         | 0             | JULY/AUG/SEPT         | 100                    | 123                     | 69                                                 |  |
| OCT/NOV/DEC           | 3             | 2         | 2             | OCT/NOV/DEC           | 100                    | 63                      | 177                                                |  |
| JAN/FER/MAR           | 3             | 3         | 0             | II.IAN/FER/MAR        | 100                    | 137                     | 64                                                 |  |

APR/MAY/JUNE

100

## GOALS AND ACTUAL NEW CLUBS CUMULATIVE

3

APR/MAY/JUNE

| DROPPED CLUBS: 2            |     | 54 CLUBS OF 124 ADDED 1 OR MORE<br>NEW MEMBERS | GENDER DISTRIBUTION  MALE 3,116 (86.77%)  FEMALE 475 (13.23%) |               |     |
|-----------------------------|-----|------------------------------------------------|---------------------------------------------------------------|---------------|-----|
| DROPPED MEMBERS             |     |                                                | FLIVIALE                                                      | 470 (10.2070) |     |
| DECEASED                    | 23  | CLICK HERE FOR CUMULATIVE                      | TOTAL FAMILY UNIT MEMBERS                                     |               | 858 |
| CLUB CANCELLED 60 OTHER 516 |     | MEMBERSHIP DATA                                | FAMILY MEMBERS PAYING HALF DUES                               |               | 441 |
| TOTAL                       | 599 |                                                | DUES                                                          |               |     |