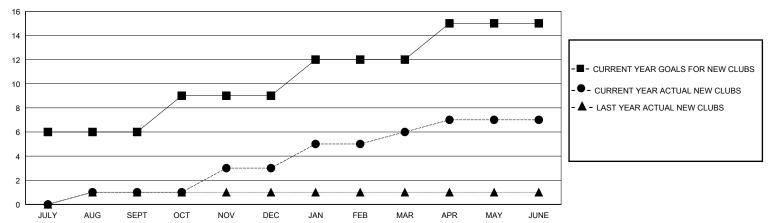

## District 318 B

Results as of: 6/30/2020

289

56

| GMT:                  |               | LOC       | CATION INDIA  | GMT CA                |                        |                         |                                                    |  |
|-----------------------|---------------|-----------|---------------|-----------------------|------------------------|-------------------------|----------------------------------------------------|--|
| Clubs                 |               |           |               | Members               |                        |                         |                                                    |  |
| RESULTS FOR 2019-2020 |               |           |               | RESULTS FOR 2019-2020 |                        |                         |                                                    |  |
| QUARTER               | NEW CLUB GOAL | NEW CLUBS | DROPPED CLUBS | QUARTER MEME          | BER GROWTH NET<br>GOAL | MEMBER GROWTH<br>ACTUAL | DROPPED<br>MEMBERS ACTUAL<br>(including transfers) |  |
| JULY/AUG/SEPT         | 6             | 1         | 0             | JULY/AUG/SEPT         | 100                    | 123                     | 69                                                 |  |
| OCT/NOV/DEC           | 3             | 2         | 2             | OCT/NOV/DEC           | 100                    | 63                      | 177                                                |  |
| JAN/FER/MAR           | 3             | 3         | 0             | II.IAN/FER/MAR        | 100                    | 137                     | 64                                                 |  |

APR/MAY/JUNE

100

## GOALS AND ACTUAL NEW CLUBS CUMULATIVE

3

APR/MAY/JUNE

| DROPPED CLUBS: 2            |     | 54 CLUBS OF 124 ADDED 1 OR MORE<br>NEW MEMBERS | GENDER DISTRIBUTION  MALE 3,116 (86.77%)  FEMALE 475 (13.23%) |               |     |
|-----------------------------|-----|------------------------------------------------|---------------------------------------------------------------|---------------|-----|
| DROPPED MEMBERS             |     |                                                | FLIVIALE                                                      | 470 (10.2070) |     |
| DECEASED                    | 23  | CLICK HERE FOR CUMULATIVE                      | TOTAL FAMILY UNIT MEMBERS                                     |               | 858 |
| CLUB CANCELLED 60 OTHER 516 |     | MEMBERSHIP DATA                                | FAMILY MEMBERS PAYING HALF DUES                               |               | 441 |
| TOTAL                       | 599 |                                                | DUES                                                          |               |     |